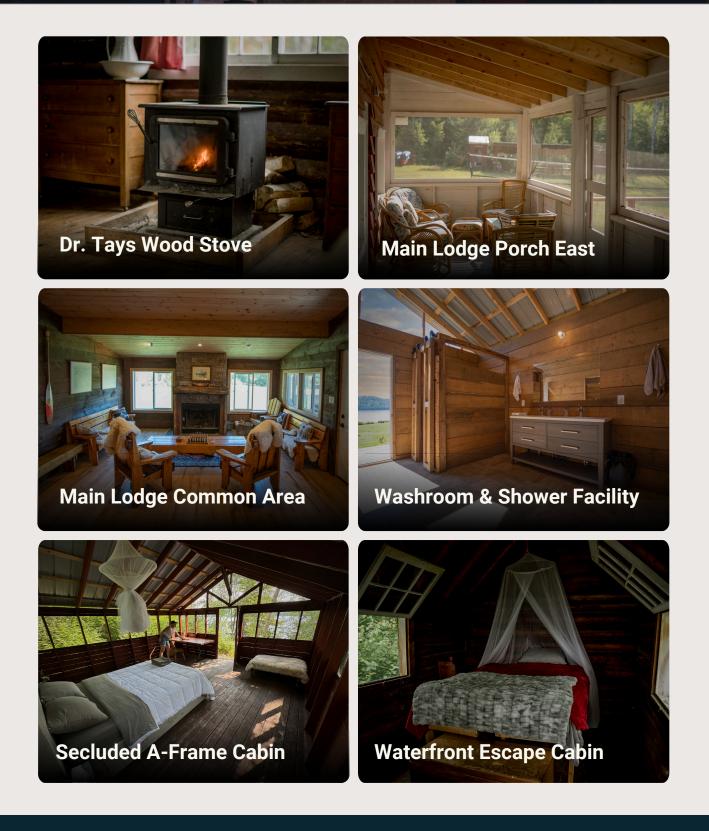

# **PROPERTY FEATURES**

#### Accommodation

Stay in our rustic, cozy cabins or our fully equipped 3-bedroom chalet. Standard cabins do not have private washrooms, but have outhouses located right next to each cabin + newly built washroom facility with showers, sinks and plumbing. (charge per person per night)

## **Outdoor Kitchen**

For Our Lodging Plus or Lodging Only Guests: Outdoor kitchen equipped with a sink, stove top and BBQs.

## Amenities

Depending on your service level, you also get full access to the Sauna, Canoes, Kayaks, SUP Boards, Sailboats, Common Spaces, Games, and other Experiences.