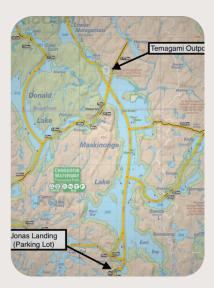

# DIRECTIONS, BOAT SHUTTLES & PARKING

GETTING TO THE OUTPOST IS PART OF THE ADVENTURE! THE OUTPOST IS OFF GRID AND LOCATED AT THE NORTH END OF LAKE MASKINONGE. WE HAVE A RELATIONSHIP WITH JONAS LANDING AT THE SOUTH END OF THE LAKE WHERE YOU CAN PARK YOUR CAR.

#### **Directions:**

- Enter "Temagami Outpost" on Google Maps to reach Jonas Landing for parking.
- The drive from Toronto takes approximately 4.5 to 5 hours.
- Call us at the Hagar General Store (249-326-0143) for boat pick-up timing.

## **Boat Shuttle Options :**

- **Pontoon Boat :** Fits up to 10 passengers, \$125 + tax per group (20 mins).
- Motorboat : Fits 3 passengers + gear, \$75 + tax per group (15 mins).
- Full Service : Full Service package Includes complimentary boat shuttles.

Parking at Jonas Landing is \$10 per day (unless included in the Full Service package)

We ensure your journey to Temagami Outpost is smooth and easy!

647-504-9428