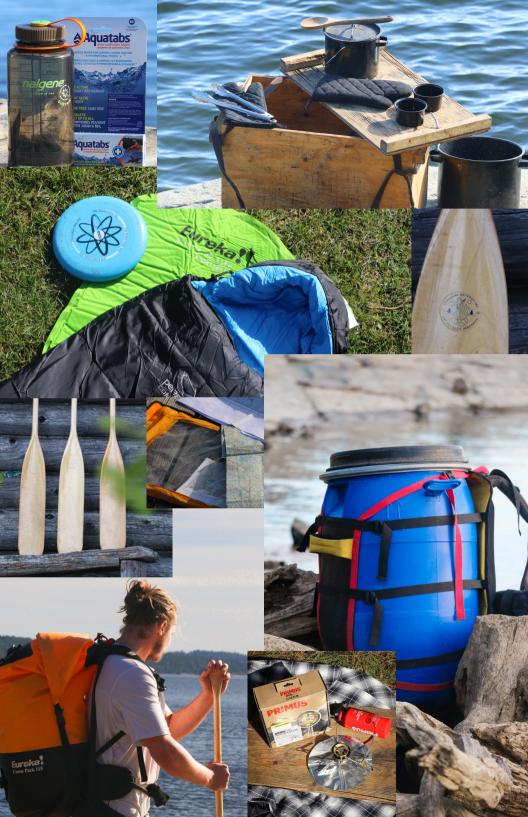

## **Camping Gear**

|                           | Daily Rate (2-6 days) | Daily Rate (7+ days) |
|---------------------------|-----------------------|----------------------|
| Tent (3 person)           | \$11                  | \$9                  |
| Tent (4 person)           | \$14                  | \$12                 |
| Tent (6 person)           | \$17                  | \$15                 |
| Sleeping Bag              | \$8                   | \$6                  |
| Sleeping Pad (Thermarest) | \$7                   | \$5                  |
| Dry Bags                  | \$4                   | \$3                  |
| Stove (fuel extra)        | \$8                   | \$6                  |
| Pot Set                   | \$8                   | \$6                  |
| Harnessed Barrel (60L)    | \$10                  | \$8                  |
| Ostrom Portage Pack       | \$7                   | \$5                  |
| 110L Eureka Pack          | \$9                   | \$7                  |
| Eureka Fly Tarp           | \$7                   | \$5                  |
| Ground Tarp               | \$5                   | \$3                  |
| Aquatabs (per person)     | \$4                   | \$3                  |
| Canoe Paddle              | \$4                   | \$3                  |
| Canoe PFD                 | \$4                   | \$3                  |
| Tumped Wannigan           | \$12                  | \$10                 |
| Small Med Kit             | \$8                   | \$6                  |
| Large Med Kit             | \$15                  | \$12                 |
| *Packed Wannigan          | \$30                  | \$25                 |

<sup>\*</sup> Packed Wannigan is tumped and comes with Stove and fuel, aquatabs, pot sets, bowls, cutlery, toilet bag.